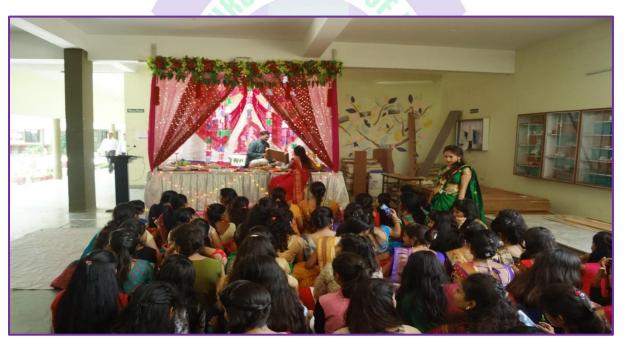

# Kamla Nehru College of Pharmacy Borkhedi (gate), Butibori, Nagpur-441 108 (M.S.)

Ganesh chaturthi celebration at Kamla Nehru College of Pharmacy

KAMLA NEHRU COLLEGE OF PHARMACY **BUTIBORI, NAGPUR-441108** 