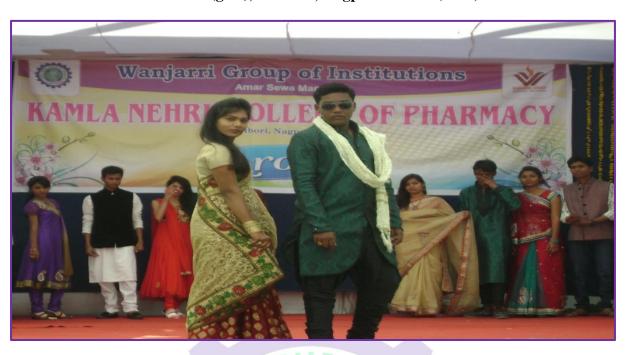

#### Kamla Nehru College of Pharmacy

Borkhedi (gate), Butibori, Nagpur-441 108 (M.S.)

#### **CRITERION 7**

7.1.8.

Institutional efforts/ initiatives in providing an inclusive environment i.e. tolerance and harmony towards cultural, regional, linguistic, communal socioeconomic and other diversities.

BUTIBORI, NAGRUP

Fashion show competition in annual social gathering "AROMA"

# Kamla Nehru College of Pharmacy Borkhedi (gate), Butibori, Nagpur-441 108 (M.S.)



#### **Anand mela**





KAMLA NEHRU COLLEGE OF PHARMACY BUTIBORI, NAGPUR-441108

# Kamla Nehru College of Pharmacy Borkhedi (gate), Butibori, Nagpur-441 108 (M.S.)



Ganesh chaturthi celebration at Kamla Nehru College of Pharmacy





KAMLA NEHRU COLLEGE OF PHARMACY **BUTIBORI, NAGPUR-441108** 

# Kamla Nehru College of Pharmacy Borkhedi (gate), Butibori, Nagpur-441 108 (M.S.)

Group dance performance in annual social gathering "AROMA"







KAMLA NEHRU COLLEGE OF PHARMAC) **BUTIBORI, NAGPUR-441108** 

# Kamla Nehru College of Pharmacy Borkhedi (gate), Butibori, Nagpur-441 108 (M.S.)

#### **College tour**



Drama performance in annual social gathering "AROMA"





KAMLA NEHRU COLLEGE OF PHARMACY BUTIBORI, NAGPUR-441108