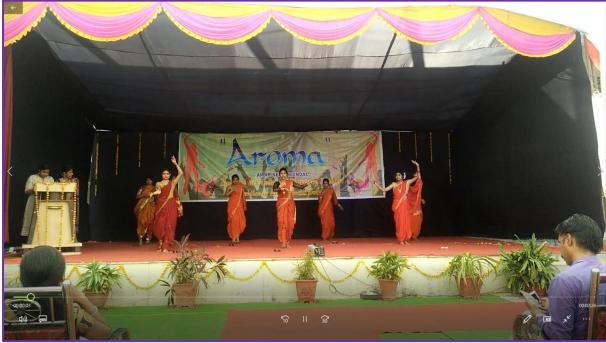

# Kamla Nehru College of Pharmacy Borkhedi (gate), Butibori, Nagpur-441 108 (M.S.)

Group dance performance in annual social gathering "AROMA"

KAMLA NEHRU COLLEGE OF PHARMAC) **BUTIBORI, NAGPUR-441108** 